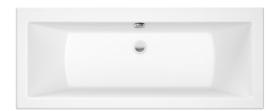

## Double-ended rectangular acrylic bath

DIMENSIONS COLOURS AND FINISHES
Length 1700 mm

00 White

Width 700 mm Height 540 mm