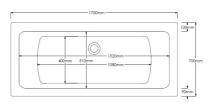

## Double-ended rectangular acrylic bath

DIMENSIONS COLOURS AND FINISHES
Length 1700 mm

00 White

Width 700 mm Height 540 mm

#### TECHNICAL DRAWINGS