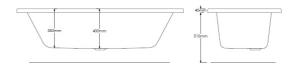

## Double-ended rectangular acrylic bath

DIMENSIONS COLOURS AND FINISHES
Length 1700 mm

00 White

Width 700 mm Height 540 mm

#### TECHNICAL DRAWINGS