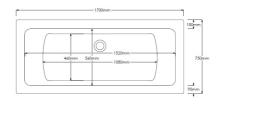

### Double-ended rectangular acrylic bath

DIMENSIONSLength1700 mmWidth750 mmHeight540 mm

COLOURS AND FINISHES

00 White

TECHNICAL DRAWINGS

FEATURES

Capacity (people): 1

Drain: Not included

Installation legs: With legs

Installation type: Drop-in, With front panel

Material: Acrylic

Shape: Rectangular

Water capacity to overflow (I): 156