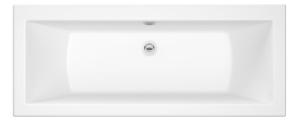

### Double-ended rectangular acrylic bath

DIMENSIONSLength1700 mmWidth750 mmHeight540 mm

COLOURS AND FINISHES

00 White

TECHNICAL DRAWINGS

FEATURES

Capacity (people): 1

Drain: Not included