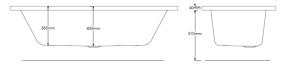

### Double-ended rectangular acrylic bath

DIMENSIONSLength1700 mmWidth750 mmHeight540 mm

COLOURS AND FINISHES

00 White

TECHNICAL DRAWINGS

FEATURES

Capacity (people): 1

Drain: Not included

Installation legs: With legs

Installation type: Drop-in, With front panel

Material: Acrylic

Shape: Rectangular

Water capacity to overflow (I): 156