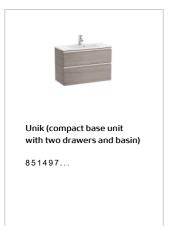

#### THE GAP

## Vanity vitreous china basin

DIMENSIONS COLOURS AND FINISHES

Length 805 mm Width 460 mm Height 160 mm

00 White

#### FEATURES

Basin capacity (I): 6.2 Bowl depth (mm): 460

Bowl length (mm): 160 Bowl position: Central Bowl width (mm): 605

Fixing kit: Not included Installation type: Vanity

Integrated shelf

Material: Vitreous china Overflow type: Standard

Plug and Waste: Not included Shape: Rectangular

Shelf position: On both sides

Taphole configuration: 1 taphole in the middle

Trap: Not included Waste: Not included Weight (Kg): 12.4



### COMPATIBLE WITH





# The Gap

The Gap collection provides a wide range of modern design options, including WCs, basins and bathroom vanity units to optimise any space. The extensive furniture range also includes perfect solutions for compact bathrooms as well base units for on countertop basins.