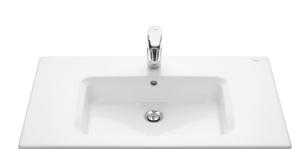

## Vanity vitreous china basin

DIMENSIONS COLOURS AND FINISHES

Length 805 mm Width 460 mm Height 160 mm

00 White

#### FEATURES

Basin capacity (I): 6.2 Bowl depth (mm): 460

Bowl length (mm): 160 Bowl position: Central Bowl width (mm): 605

Fixing kit: Not included Installation type: Vanity

Integrated shelf

Material: Vitreous china Overflow type: Standard

Plug and Waste: Not included Shape: Rectangular

Shelf position: On both sides

Taphole configuration: 1 taphole in the middle

Trap: Not included Waste: Not included Weight (Kg): 12.4