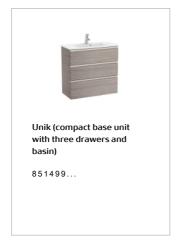

#### THE GAP

## Vanity vitreous china basin

DIMENSIONS COLOURS AND FINISHES

Length 805 mm Width 460 mm Height 160 mm

00 White

#### FEATURES

Basin capacity (I): 6.2 Bowl depth (mm): 460

Bowl length (mm): 160 Bowl position: Central Bowl width (mm): 605

Fixing kit: Not included Installation type: Vanity

Integrated shelf

Material: Vitreous china Overflow type: Standard

Plug and Waste: Not included Shape: Rectangular

Shelf position: On both sides

Taphole configuration: 1 taphole in the middle

Trap: Not included Waste: Not included Weight (Kg): 12.4



### COMPATIBLE WITH





# The Gap

The Gap collection provides a wide range of modern design options, including WCs, basins and bathroom vanity units to optimise any space. The extensive furniture range also includes perfect solutions for compact bathrooms as well base units for on countertop basins.