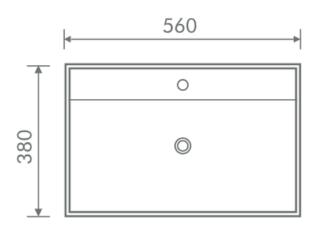

## DESIGNER SERIES COLLECTION SQUARE FREE STANDING BOWL 560MM

| Product Code | FSB560PSQ                                       |
|--------------|-------------------------------------------------|
| Weight (Kg)  | 15                                              |
| Material     | Vitreous China                                  |
| Tap holes    | 1                                               |
| Extras       | Bottle trap -<br>BOTRAPCH / Waste -<br>TPOPRNEW |

All dimensions are approximate and subject to normal ceramic variation. Although every effort is made not to change the above product specification, Lecico reserve the right to do so without prior notification if necessary. \*Against manufacturers defects. Full information on guarantees available upon request.