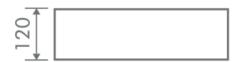

## DESIGNER SERIES COLLECTION SQUARE FREE STANDING BOWL 560MM

| Product Code | FSB560PSQ                                       |
|--------------|-------------------------------------------------|
| Weight (Kg)  | 15                                              |
| Material     | Vitreous China                                  |
| Tap holes    | 1                                               |
| Extras       | Bottle trap -<br>BOTRAPCH / Waste -<br>TPOPRNEW |

All dimensions are approximate and subject to normal ceramic variation. Although every effort is made not to change the above product specification, Lecico reserve the right to do so without prior notification if necessary. \*Against manufacturers defects. Full information on guarantees available upon request.