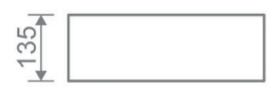

## DESIGNER SERIES COLLECTION SQUARE FREE STANDING BOWL 500MM

| Product Code | FSB500PSQ                                       |
|--------------|-------------------------------------------------|
| Weight (Kg)  | 12                                              |
| Material     | Vitreous China                                  |
| Tap holes    | 1                                               |
| Extras       | Bottle trap -<br>BOTRAPCH / Waste -<br>TPOPRNEW |