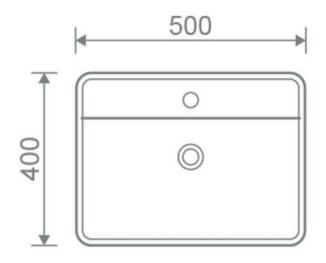

## DESIGNER SERIES COLLECTION SQUARE FREE STANDING BOWL 500MM

| Product Code | FSB500PSQ                                       |
|--------------|-------------------------------------------------|
| Weight (Kg)  | 12                                              |
| Material     | Vitreous China                                  |
| Tap holes    | 1                                               |
| Extras       | Bottle trap -<br>BOTRAPCH / Waste -<br>TPOPRNEW |