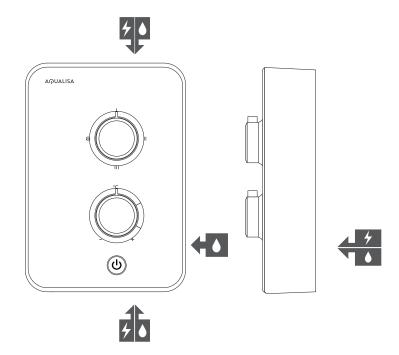

## AQUALISA ELECTRIC

E1W85

WHITE - 8.5KW ELECTRIC SHOWER

## **DIMENSIONAL DRAWINGS**



## CONNECTIONS





# AQUALISA ELECTRIC



WHITE - 8.5KW ELECTRIC SHOWER

## **TECHNICAL SPECIFICATIONS**

| Power   8.5kW