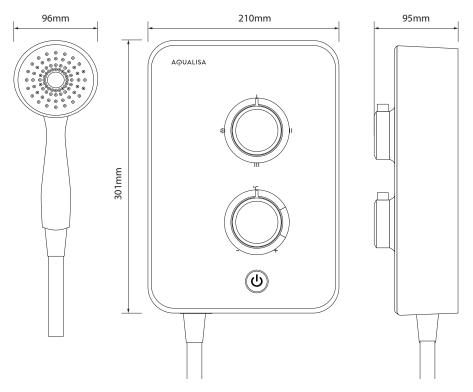

## AQUALISA ELECTRIC

E1W85

WHITE - 8.5KW ELECTRIC SHOWER

## **DIMENSIONAL DRAWINGS**



## CONNECTIONS





# AQUALISA ELECTRIC



WHITE - 8.5KW ELECTRIC SHOWER

## **TECHNICAL SPECIFICATIONS**

| Power   8.5kW