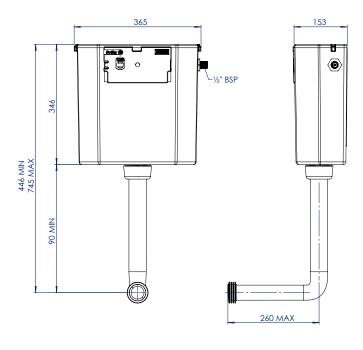

#### Features

- ~ 365mm [W] x 346mm [H] x 165mm [D] compact dimensions
- ~ Suitable for 500mm furniture and IPS panelling applications
- ~ Fluid Category 3 cistern
- ~ 6/4L flushing volume
- ~ Supplied with all fittings to fit in a concealed application
- ~ Supplied factory assembled for quick and easy installation
- ~ Fitted with WRAS approved Standard Hydroflo Side Inlet & Victoria Dualflush Cable Operated Valve [df button supplied]
- ~ Internal overflow warning
- ~ Top and front access
- ~ Easy service flush valve, twist and release
- ~ Flush button can be demounted from flush valve for easy access
- ~ Fully compliant with UK Water Regulations
- ~ Tapered reducing flush bend

## **Dimensional Data**