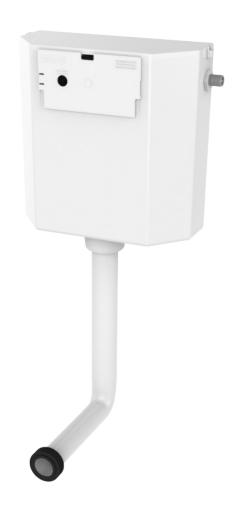

# **ELEMENT CISTERN**

## **Concealed** Cistern

#### Applications

Designed specifically for use in bathroom furniture, also ideal for use behind tiles and partitioning and in most other concealed applications.

#### Features

- ~ 365mm [W] x 346mm [H] x 165mm [D] compact dimensions
- ~ Suitable for 500mm furniture and IPS panelling applications
- ~ Fluid Category 3 cistern
- ~ 6/4L flushing volume
- ~ Supplied with all fittings to fit in a concealed application
- ~ Supplied factory assembled for quick and easy installation
- ~ Fitted with WRAS approved Standard Hydroflo Side Inlet & Victoria Dualflush Cable Operated Valve [df button supplied]
- ~ Internal overflow warning
- ~ Top and front access
- ~ Easy service flush valve, twist and release
- ~ Flush button can be demounted from flush valve for easy access
- ~ Fully compliant with UK Water Regulations
- ~ Tapered reducing flush bend