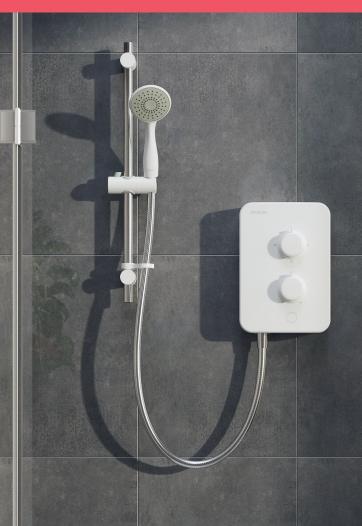

## **E1**Electric Shower

in single mode handset 8.5kW and 9.5kW in white

- Adjustable stainless steel rail
- Engine with 3 power settings
- Temperature control
- Push button start/stop