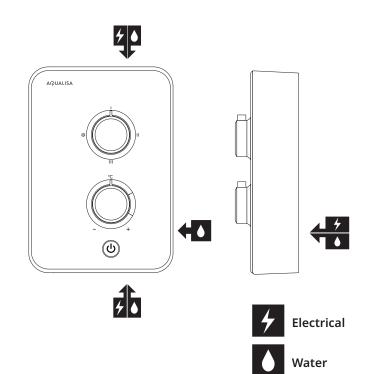

## **Technical Specs**

| Power                      | 8.5kW and 9.5kW                                                                        |
|----------------------------|----------------------------------------------------------------------------------------|
| Minimum pressure           | 1 bar                                                                                  |
| Maximum pressure           | 10 bar                                                                                 |
| Water entry points         | Right: top, bottom, side & rear                                                        |
| Cable entry points         | Right: top, bottom, rear                                                               |
| Inlet fitting connections  | 15mm push fit<br>15mm compression                                                      |
| Outlet fitting connections | 1/2" BSP male threaded                                                                 |
| Supply voltage             | 230 - 240V                                                                             |
| Water system               | Mains cold                                                                             |
| Features                   | 3 power settings<br>Temperature control<br>Single mode handset<br>Stainless steel rail |
| Safety features            | Thermal cutout                                                                         |
| Colour options             | White                                                                                  |
| Approvals                  | CE Marking, BEAB,<br>European Water Label,<br>ERP Directive                            |