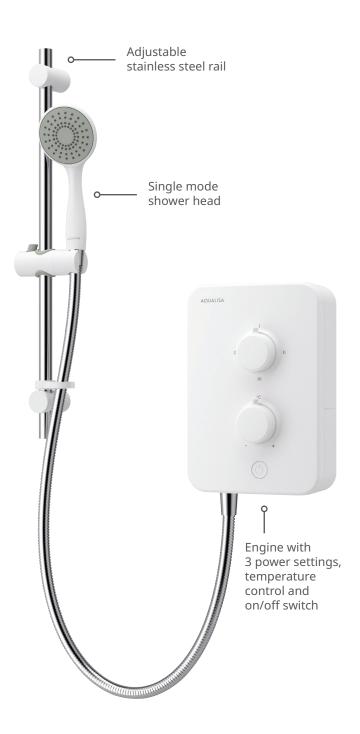

## **E1**Electric Shower

in single mode handset 8.5kW and 9.5kW in white

- Adjustable stainless steel rail
- Engine with 3 power settings
- Temperature control
- Push button start/stop