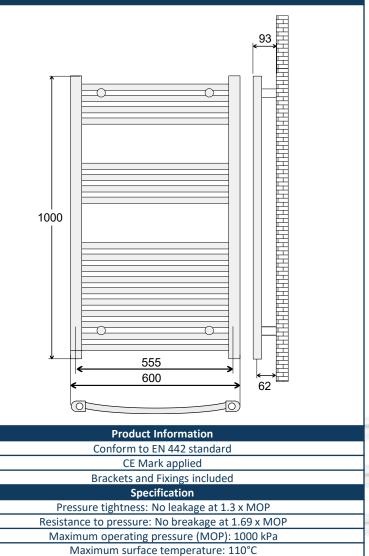

## 425355CP

|                                     | EAN                                                  | 5060717431141        |
|-------------------------------------|------------------------------------------------------|----------------------|
| 1°                                  | Finish                                               | Curved Chrome        |
| Livit                               | Width                                                | 600mm                |
|                                     | Height                                               | 1000mm               |
|                                     | Fitted Depth                                         | 93mm                 |
|                                     | Horizontal Profile Size                              | 22mm                 |
|                                     | Vertical Profile Size                                | 40mm x 30mm D Shaped |
|                                     | Thread to Thread Centre                              | 555mm                |
|                                     | Wall to Thread Centre                                | 62mm                 |
|                                     | Thread Orientation                                   | Vertical Into Bottom |
|                                     | Thread Size                                          | 1/2" BSP             |
| Ø                                   | Weight                                               | 6.7 kg               |
| Installation & Usage Options        |                                                      |                      |
| Central Heating System              |                                                      |                      |
| ~                                   | Thermal Output dt50                                  | 338 Watts – 1153 BTU |
|                                     | Thermal Output dt30                                  | 178 Watts – 607 BTU  |
|                                     | Maximum Working Pressure                             | 1000 kPa – 10 Bar    |
| Option – Electric Only or Dual Fuel |                                                      |                      |
| <u>^</u>                            | 250 Watts Electrical Element Kit – EAN 5060235341502 |                      |

## **Fitted Dimensions**

Resistance against corrosion: No corrosion after 100 h humidity