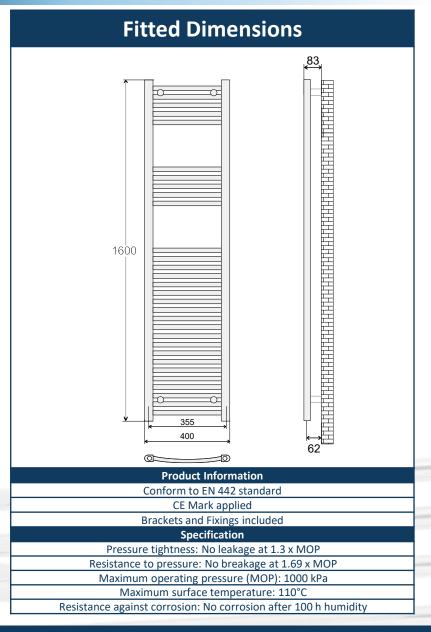

## 425349CP

|                              | EAN                     | 5060717431042        |  |
|------------------------------|-------------------------|----------------------|--|
| 1                            | Finish                  | Curved Chrome        |  |
|                              | Width                   | 400mm                |  |
|                              | Height                  | 1600mm               |  |
|                              | Fitted Depth            | 83mm                 |  |
|                              | Horizontal Profile Size | 22mm                 |  |
| iiiii                        | Vertical Profile Size   | 40mm x 30mm D Shaped |  |
| •                            | Thread to Thread Centre | 355mm                |  |
|                              | Wall to Thread Centre   | 62mm                 |  |
|                              | Thread Orientation      | Vertical Into Bottom |  |
|                              | Thread Size             | 1/2" BSP             |  |
| P                            | Weight                  | 8 kg                 |  |
| Installation & Usage Options |                         |                      |  |