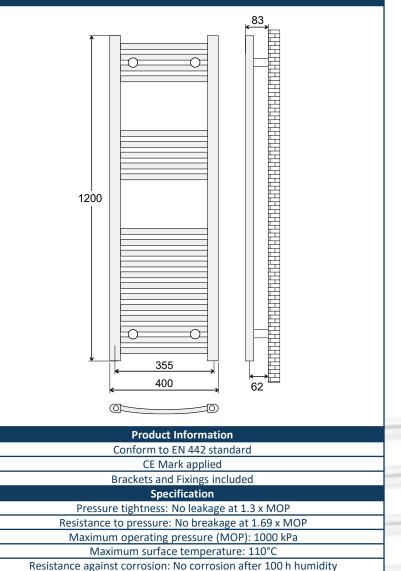

## **Towel Warmer - Technical Specification**

425348CP

|                                     | EAN                                                  | 5060717431011        |
|-------------------------------------|------------------------------------------------------|----------------------|
| 1°                                  | Finish                                               | Curved Chrome        |
| Livin                               | Width                                                | 400mm                |
|                                     | Height                                               | 1200mm               |
|                                     | Fitted Depth                                         | 83mm                 |
|                                     | Horizontal Profile Size                              | 22mm                 |
|                                     | Vertical Profile Size                                | 40mm x 30mm D Shaped |
|                                     | Thread to Thread Centre                              | 355mm                |
|                                     | Wall to Thread Centre                                | 62mm                 |
|                                     | Thread Orientation                                   | Vertical Into Bottom |
|                                     | Thread Size                                          | 1/2" BSP             |
| e                                   | Weight                                               | 5.8 kg               |
| Installation & Usage Options        |                                                      |                      |
| Central Heating System              |                                                      |                      |
| ~                                   | Thermal Output dt50                                  | 311 Watts – 1061 BTU |
|                                     | Thermal Output dt30                                  | 163 Watts – 556 BTU  |
|                                     | Maximum Working Pressure                             | 1000 kPa – 10 Bar    |
| Option – Electric Only or Dual Fuel |                                                      |                      |
| <u>^</u>                            | 250 Watts Electrical Element Kit – EAN 5060235341502 |                      |