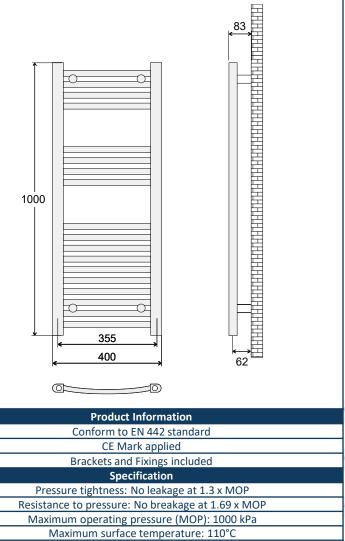

## 425347CP

|                                     | EAN                                                  | 5060717430984        |
|-------------------------------------|------------------------------------------------------|----------------------|
| /*                                  | Finish                                               | Curved Chrome        |
| Livit                               | Width                                                | 400mm                |
|                                     | Height                                               | 1000mm               |
|                                     | Fitted Depth                                         | 83mm                 |
|                                     | Horizontal Profile Size                              | 22mm                 |
|                                     | Vertical Profile Size                                | 40mm x 30mm D Shaped |
|                                     | Thread to Thread Centre                              | 355mm                |
|                                     | Wall to Thread Centre                                | 62mm                 |
|                                     | Thread Orientation                                   | Vertical Into Bottom |
|                                     | Thread Size                                          | 1/2" BSP             |
| 0                                   | Weight                                               | 4.9 kg               |
| Installation & Usage Options        |                                                      |                      |
| Central Heating System              |                                                      |                      |
| ~                                   | Thermal Output dt50                                  | 266 Watts – 907 BTU  |
|                                     | Thermal Output dt30                                  | 142 Watts – 484 BTU  |
|                                     | Maximum Working Pressure                             | 1000 kPa – 10 Bar    |
| Option – Electric Only or Dual Fuel |                                                      |                      |
| <u>^</u>                            | 250 Watts Electrical Element Kit – EAN 5060235341502 |                      |

## **Fitted Dimensions**

Resistance against corrosion: No corrosion after 100 h humidity