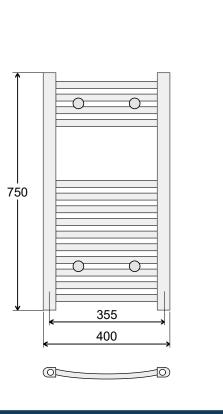

## 425346CP

|                                     | EAN                                                  | 5060717430953        |  |
|-------------------------------------|------------------------------------------------------|----------------------|--|
| 1                                   | Finish                                               | Curved Chrome        |  |
| Linit                               | Width                                                | 400mm                |  |
|                                     | Height                                               | 750mm                |  |
|                                     | Fitted Depth                                         | 83mm                 |  |
|                                     | Horizontal Profile Size                              | 22mm                 |  |
|                                     | Vertical Profile Size                                | 40mm x 30mm D Shaped |  |
|                                     | Thread to Thread Centre                              | 355mm                |  |
|                                     | Wall to Thread Centre                                | 62mm                 |  |
|                                     | Thread Orientation                                   | Vertical Into Bottom |  |
|                                     | Thread Size                                          | 1/2" BSP             |  |
| Ø                                   | Weight                                               | 3.8 kg               |  |
| Installation & Usage Options        |                                                      |                      |  |
| Central Heating System              |                                                      |                      |  |
| ł                                   | Thermal Output dt50                                  | 200 Watts – 682 BTU  |  |
|                                     | Thermal Output dt30                                  | 108 Watts – 368 BTU  |  |
|                                     | Maximum Working Pressure                             | 1000 kPa – 10 Bar    |  |
| Option – Electric Only or Dual Fuel |                                                      |                      |  |
| <u>^</u>                            | 150 Watts Electrical Element Kit – EAN 5060235341496 |                      |  |

## **Fitted Dimensions**

| Product Information                                             |   |
|-----------------------------------------------------------------|---|
| Conform to EN 442 standard                                      |   |
| CE Mark applied                                                 | - |
| Brackets and Fixings included                                   |   |
| Specification                                                   |   |
| Pressure tightness: No leakage at 1.3 x MOP                     |   |
| Resistance to pressure: No breakage at 1.69 x MOP               | - |
| Maximum operating pressure (MOP): 1000 kPa                      |   |
| Maximum surface temperature: 110°C                              |   |
| Resistance against corrosion: No corrosion after 100 h humidity |   |