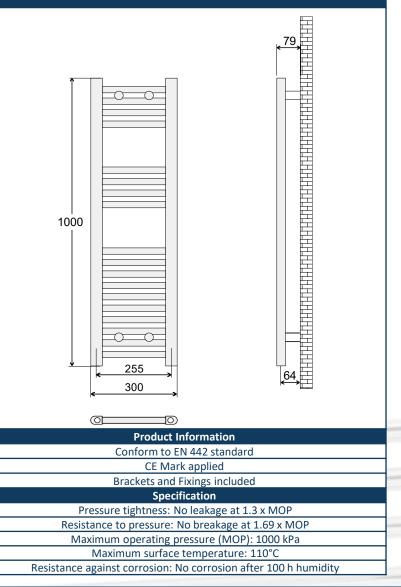

## 425337CP

|                                            | EAN                                                  | 5060717430960        |
|--------------------------------------------|------------------------------------------------------|----------------------|
| /*                                         | Finish                                               | Straight Chrome      |
| LILLI                                      | Width                                                | 300mm                |
|                                            | Height                                               | 1000mm               |
|                                            | Fitted Depth                                         | 79mm                 |
|                                            | Horizontal Profile Size                              | 22mm                 |
|                                            | Vertical Profile Size                                | 40mm x 30mm D Shaped |
|                                            | Thread to Thread Centre                              | 255mm                |
|                                            | Wall to Thread Centre                                | 64mm                 |
|                                            | Thread Orientation                                   | Vertical Into Bottom |
|                                            | Thread Size                                          | 1/2" BSP             |
| Ø                                          | Weight                                               | 4.2 kg               |
| Installation & Usage Options               |                                                      |                      |
| Central Heating System                     |                                                      |                      |
| 1                                          | Thermal Output dt50                                  | 190 Watts – 648 BTU  |
|                                            | Thermal Output dt30                                  | 101 Watts – 344 BTU  |
|                                            | Maximum Working Pressure                             | 1000 kPa – 10 Bar    |
| <u>Option</u> – Electric Only or Dual Fuel |                                                      |                      |
| <u>^</u>                                   | 150 Watts Electrical Element Kit – EAN 5060235341496 |                      |