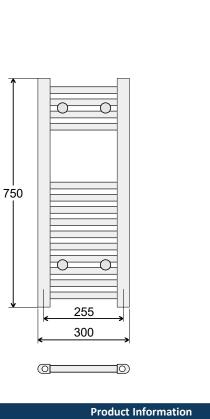

## 425336CP

|                                     | EAN                                                  | 5060717430939        |  |
|-------------------------------------|------------------------------------------------------|----------------------|--|
| 1                                   | Finish                                               | Straight Chrome      |  |
| Livin                               | Width                                                | 300mm                |  |
|                                     | Height                                               | 750mm                |  |
|                                     | Fitted Depth                                         | 79mm                 |  |
|                                     | Horizontal Profile Size                              | 22mm                 |  |
|                                     | Vertical Profile Size                                | 40mm x 30mm D Shaped |  |
|                                     | Thread to Thread Centre                              | 255mm                |  |
|                                     | Wall to Thread Centre                                | 64mm                 |  |
|                                     | Thread Orientation                                   | Vertical Into Bottom |  |
|                                     | Thread Size                                          | 1/2" BSP             |  |
| Ø                                   | Weight                                               | 3.2 kg               |  |
| Installation & Usage Options        |                                                      |                      |  |
| Central Heating System              |                                                      |                      |  |
| ł                                   | Thermal Output dt50                                  | 148 Watts – 465 BTU  |  |
|                                     | Thermal Output dt30                                  | 78 Watts – 245 BTU   |  |
|                                     | Maximum Working Pressure                             | 1000 kPa – 10 Bar    |  |
| Option – Electric Only or Dual Fuel |                                                      |                      |  |
| <u>,</u>                            | 150 Watts Electrical Element Kit – EAN 5060235341496 |                      |  |

## **Fitted Dimensions**

| Product Information                                             |   |
|-----------------------------------------------------------------|---|
| Conform to EN 442 standard                                      |   |
| CE Mark applied                                                 |   |
| Brackets and Fixings included                                   |   |
| Specification                                                   |   |
| Pressure tightness: No leakage at 1.3 x MOP                     |   |
| Resistance to pressure: No breakage at 1.69 x MOP               |   |
| Maximum operating pressure (MOP): 1000 kPa                      |   |
| Maximum surface temperature: 110°C                              |   |
| Resistance against corrosion: No corrosion after 100 h humidity | - |
|                                                                 |   |