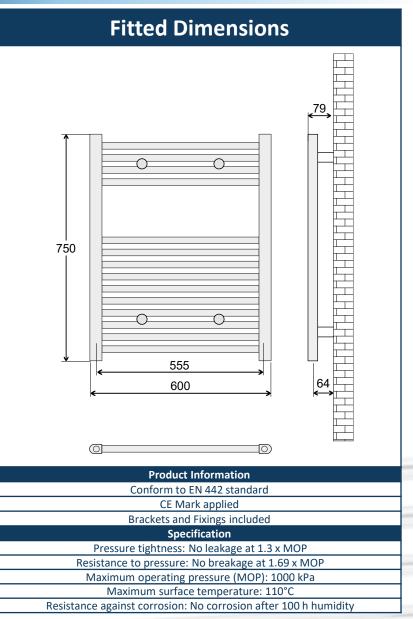

## 425333BK

| IIIIIIII                     | EAN                     | 50602353449997       |  |
|------------------------------|-------------------------|----------------------|--|
| 1                            | Finish                  | Straight Black       |  |
|                              | Width                   | 600mm                |  |
|                              | Height                  | 750mm                |  |
|                              | Fitted Depth            | 79mm                 |  |
|                              | Horizontal Profile Size | 22mm                 |  |
| Lili                         | Vertical Profile Size   | 40mm x 30mm D Shaped |  |
| •                            | Thread to Thread Centre | 555mm                |  |
|                              | Wall to Thread Centre   | 64mm                 |  |
|                              | Thread Orientation      | Vertical Into Bottom |  |
|                              | Thread Size             | 1/2" BSP             |  |
| P                            | Weight                  | 6 kg                 |  |
| Installation & Usage Options |                         |                      |  |