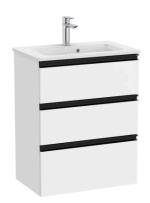

## Compact vanity unit with 3 drawers and basin

#### FEATURES

Base unit / Closing and opening system: Soft close drawers

Base unit / Door type: Sliding

Base unit / Doors and drawers combination: 2 drawers

Base unit / Internal dividers
Base unit / Structure: Drawers

Basin / Integrated shelf

Basin / Shelf position: On both sides

Basin / Taphole configuration: 1 taphole in the middle

Basin Position: Central Basin shape: Square

Dimensions / Basin and base unit / Height (mm): 759
Dimensions / Basin and base unit / Length (mm): 605
Dimensions / Basin and base unit / Width (mm): 380
Installation type: Wall-hung, Wall-hung with optional legs

Material / Base unit: Chipboard Material / Basin: Vitreous china Tap installation: On the basin Towel rail position: Left