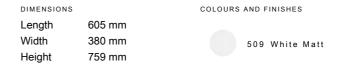

Basin / Integrated shelf

Basin / Shelf position: On both sides

Basin / Taphole configuration: 1 taphole in the middle

Basin Position: Central Basin shape: Square

Dimensions / Basin and base unit / Height (mm): 759
Dimensions / Basin and base unit / Length (mm): 605
Dimensions / Basin and base unit / Width (mm): 380
Installation type: Wall-hung, Wall-hung with optional legs