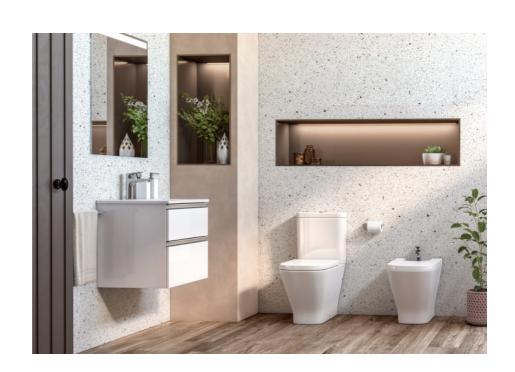

#### THE GAP

## Compact vanity unit with 3 drawers and basin

# The Gap

The Gap collection provides a wide range of modern design options, including WCs, basins and bathroom vanity units to optimise any space. The extensive furniture range also includes perfect solutions for compact bathrooms as well base units for on countertop basins.