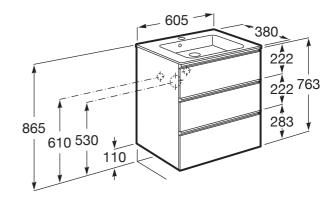

#### TECHNICAL DRAWINGS

Basin / Integrated shelf

Basin / Shelf position: On both sides

Basin / Taphole configuration: 1 taphole in the middle

Basin Position: Central Basin shape: Square

Dimensions / Basin and base unit / Height (mm): 759
Dimensions / Basin and base unit / Length (mm): 605
Dimensions / Basin and base unit / Width (mm): 380
Installation type: Wall-hung, Wall-hung with optional legs