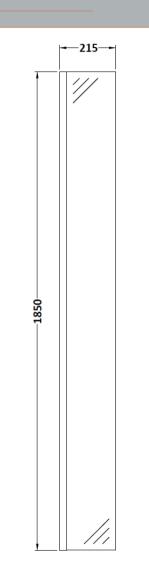

## ENCLOSURES

Sales Code: WRS025

Description: Wetroom Screen Return 1850mmx215mm

| <u>H</u> = | - |
|------------|---|
| 26.4       | * |

| Product Dimensions              |                               |
|---------------------------------|-------------------------------|
| Height (mm):                    | 1850                          |
| Width (mm):                     | 215                           |
| Depth (mm):                     | 28                            |
| Nett Weight (kg):               | 8.77                          |
| Packaging Dimensions            |                               |
| Height (mm):                    | 55                            |
| Width (mm):                     | 280                           |
| Length (mm):                    | 1920                          |
| Gross Weight (kg):              | 8.77                          |
| Packaging Data                  |                               |
| Box Colour:                     | Brown Cardboard Box - Printed |
| Box Qty:                        | 1                             |
| Label Size:                     | 100 x 50                      |
| Label Colour:                   | Not Applicable                |
| Label Qty:                      | 0                             |
| <b>Outer Box Dimensions (If</b> | f Applicable)                 |
| Height (mm):                    |                               |
| Width (mm):                     |                               |
| Depth (mm):                     |                               |
| Length (mm):                    |                               |
| Gross Weight (kg):              |                               |
| Barcode:                        | 5055369001774                 |
| Product Details                 |                               |
| Country of Origin:              | China                         |
| Fitting Instruction:            | No                            |
| CE & UKCA:                      | Yes                           |
| Profile Material:               | Aluminium                     |
| Profile Finish:                 | Polished Chrome               |
| Adjustments (mm):               | N/A                           |
| Entry Width (mm):               | N/A                           |
| Swing In Dim (mm):              | N/A                           |
| Swing Out Dim (mm):             | N/A                           |
| Radius (mm):                    | Not Applicable                |
| Glass Thickness (mm):           | 8                             |
| Easy Fit:                       | No                            |
| Easy Clean:                     | No                            |
| Handle Style:                   | Not Applicable                |
| Handle Material:                | Not Applicable                |
| Enclosure Design:               | Frameless                     |
| Wheel Type:                     | Not Applicable                |
| Support Bar Included:           | Support Bar Not Included      |
| Extras:                         | None                          |