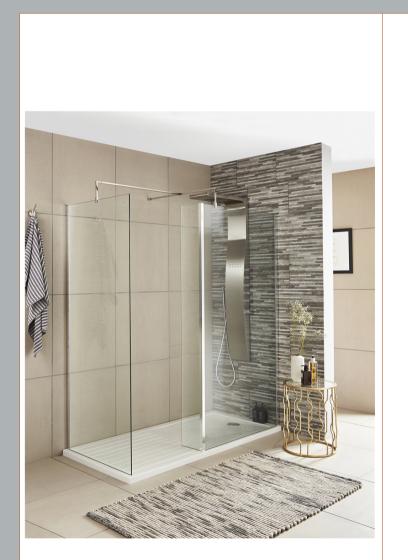

## ENCLOSURES

Sales Code: WRS025

Description: Wetroom Screen Return 1850mmx215mm

| <u>H</u> = | - |
|------------|---|
| 26.4       | * |

| Product Dimensions              |                               |
|---------------------------------|-------------------------------|
| Height (mm):                    | 1850                          |
| Width (mm):                     | 215                           |
| Depth (mm):                     | 28                            |
| Nett Weight (kg):               | 8.77                          |
| Packaging Dimensions            |                               |
| Height (mm):                    | 55                            |
| Width (mm):                     | 280                           |
| Length (mm):                    | 1920                          |
| Gross Weight (kg):              | 8.77                          |
| Packaging Data                  |                               |
| Box Colour:                     | Brown Cardboard Box - Printed |
| Box Qty:                        | 1                             |
| Label Size:                     | 100 x 50                      |
| Label Colour:                   | Not Applicable                |
| Label Qty:                      | 0                             |
| <b>Outer Box Dimensions (If</b> | f Applicable)                 |
| Height (mm):                    |                               |
| Width (mm):                     |                               |
| Depth (mm):                     |                               |
| Length (mm):                    |                               |
| Gross Weight (kg):              |                               |
| Barcode:                        | 5055369001774                 |
| Product Details                 |                               |
| Country of Origin:              | China                         |
| Fitting Instruction:            | No                            |
| CE & UKCA:                      | Yes                           |
| Profile Material:               | Aluminium                     |
| Profile Finish:                 | Polished Chrome               |
| Adjustments (mm):               | N/A                           |
| Entry Width (mm):               | N/A                           |
| Swing In Dim (mm):              | N/A                           |
| Swing Out Dim (mm):             | N/A                           |
| Radius (mm):                    | Not Applicable                |
| Glass Thickness (mm):           | 8                             |
| Easy Fit:                       | No                            |
| Easy Clean:                     | No                            |
| Handle Style:                   | Not Applicable                |
| Handle Material:                | Not Applicable                |
| Enclosure Design:               | Frameless                     |
| Wheel Type:                     | Not Applicable                |
| Support Bar Included:           | Support Bar Not Included      |
| Extras:                         | None                          |